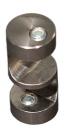

## Lattice Frame:

Use the open connectors and lattice rods to assemble the frame. Use one open connector at each rod intersection. The kit assumes a lattice spacing of 1-foot; however, this may vary depending on your application. Rods may be cut to fit as necessary.

## Mounting:

After assembling the lattice frame, there should be an equal number of remaining 4-inch rods, baseplates, and open connectors. Connect an open connector to one end of the 4-inch rod and a base plate to the other end. Attach the open connector to the lattice frame 90 degrees in a square or rectangular pattern (the base plate pointing to the back mounting surface). Base plates may be secured with #10 screws. Mounting Screws Not Included.