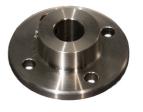

## Mounting:

After assembling the lattice frame, there should be an equal number of remaining 4-inch rods, baseplates, and open connectors. Connect an open connector to one end of the 4-inch rod and a base plate to the other end. Attach the open connector to the lattice frame 90 degrees in a square or rectangular pattern (the base plate pointing to the back mounting surface). Base plates may be secured with #10 screws. Mounting Screws Not Included.