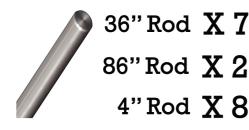

## Lattice Frame:

Use the open connectors and lattice rods to assemble the frame. Use one open connector at each rod intersection. The kit assumes a lattice spacing of 1-foot; however, this may vary depending on your application. Rods may be cut to fit as necessary.