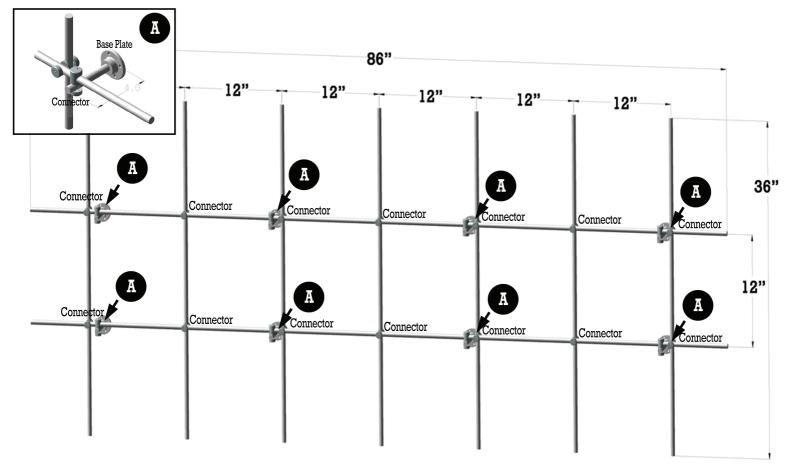

## Lattice Frame:

Use the open connectors and lattice rods to assemble the frame. Use one open connector at each rod intersection. The kit assumes a lattice spacing of 1-foot; however, this may vary depending on your application. Rods may be cut to fit as necessary.

## Mounting:

After assembling the lattice frame, there should be an equal number of remaining 4-inch rods, baseplates, and open connectors. Connect an open connector to one end of the 4-inch rod and a base plate to the other end. Attach the open connector to the lattice frame 90 degrees in a square or rectangular pattern (the base plate pointing to the back mounting surface). Base plates may be secured with #10 screws. Mounting Screws Not Included.