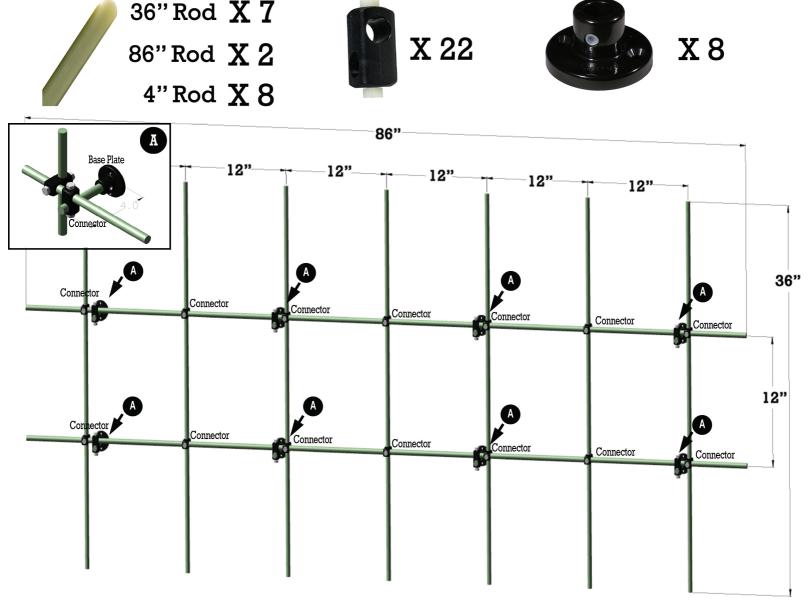

## Lattice Frame:

Use the closed connectors and lattice rods to assemble the frame. Use one open connector at each rod intersection. The kit assumes a lattice spacing of 1-foot; however, this may vary depending on your application. Rods may be cut for fit as necessary.

## Mounting:

After assembling the lattice frame, there should be an equal number of remaining 4-inch rods, baseplates, and open connectors. Connect an open connector to one end of the 4-inch rod and a base plate to the other end. Attach the open connector to the lattice frame 90 degrees in a square or rectangular pattern (the base plate pointing to the back mounting surface). Base plates may be secured with #10 screws. Mounting Screws Not Included.