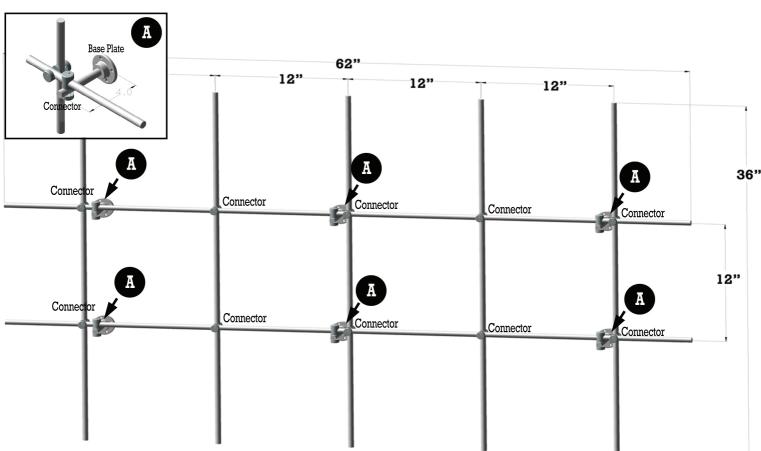

## Lattice Frame:

Use the open connectors and lattice rods to assemble the frame. Use one open connector at each rod intersection. The kit assumes a lattice spacing of 1-foot; however, this may vary depending on your application. Rods may be cut to fit as necessary.

## Mounting:

After assembling the lattice frame, there should be an equal number of remaining 4-inch rods, baseplates, and open connectors. Connect an open connector to one end of the 4-inch rod and a base plate to the other end. Attach the open connector to the lattice frame 90 degrees in a square or rectangular pattern (the base plate pointing to the back mounting surface). Base plates may be secured with #10 screws. Mounting Screws Not Included.