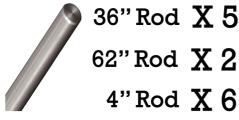

## Lattice Frame:

Use the open connectors and lattice rods to assemble the frame. Use one open connector at each rod intersection. The kit assumes a lattice spacing of 1-foot; however, this may vary depending on your application. Rods may be cut to fit as necessary.