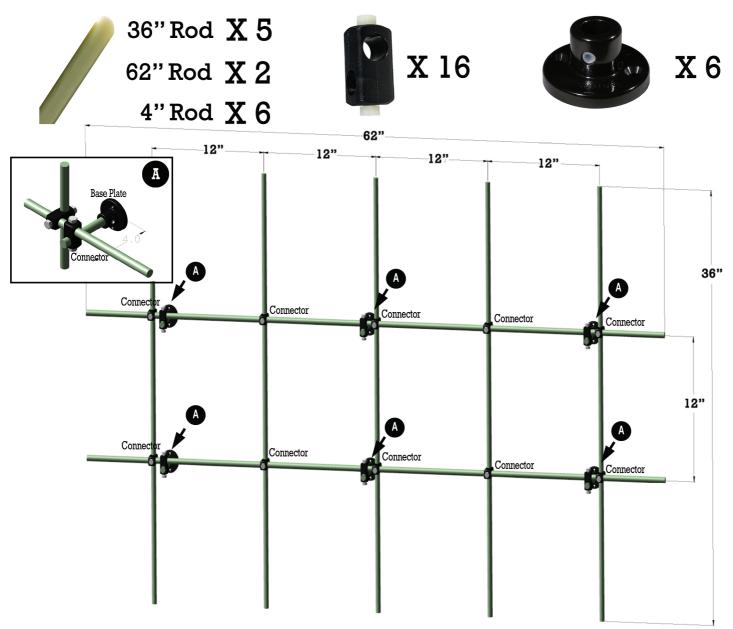

## Lattice Frame:

Use the closed connectors and lattice rods to assemble the frame. Use one open connector at each rod intersection. The kit assumes a lattice spacing of 1-foot; however, this may vary depending on your application. Rods may be cut to fit as necessary.

## Mounting:

After assembling the lattice frame, there should be an equal number of remaining 4-inch rods, baseplates, and open connectors. Connect an open connector to one end of the 4-inch rod and a base plate to the other end. Attach the open connector to the lattice frame 90 degrees in a square or rectangular pattern (the base plate pointing to the back mounting surface). Base plates may be secured with #10 screws. Mounting Screws Not Included.