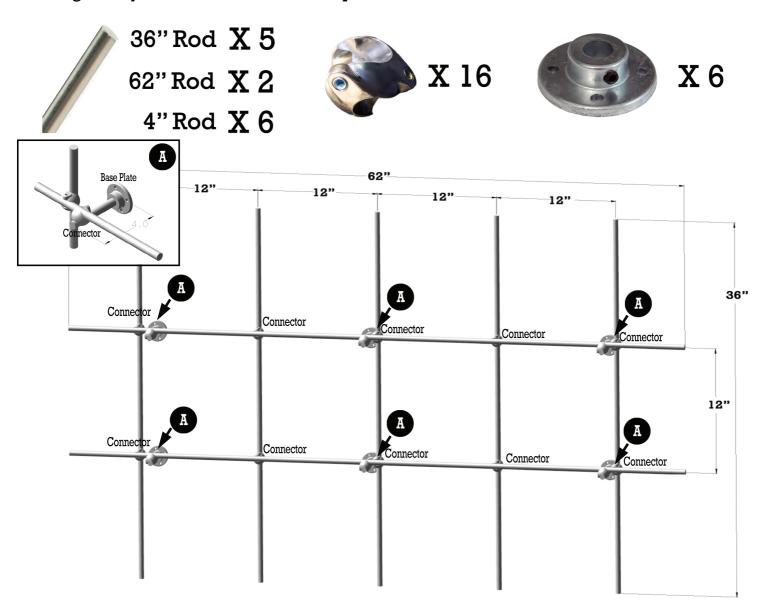

## Lattice Frame:

Use the open connectors and lattice rods to assemble the frame. Use one open connector at each rod intersection. The kit assumes a lattice spacing of 1-foot; however, this may vary depending on your application. Rods may be cut to fit as necessary.