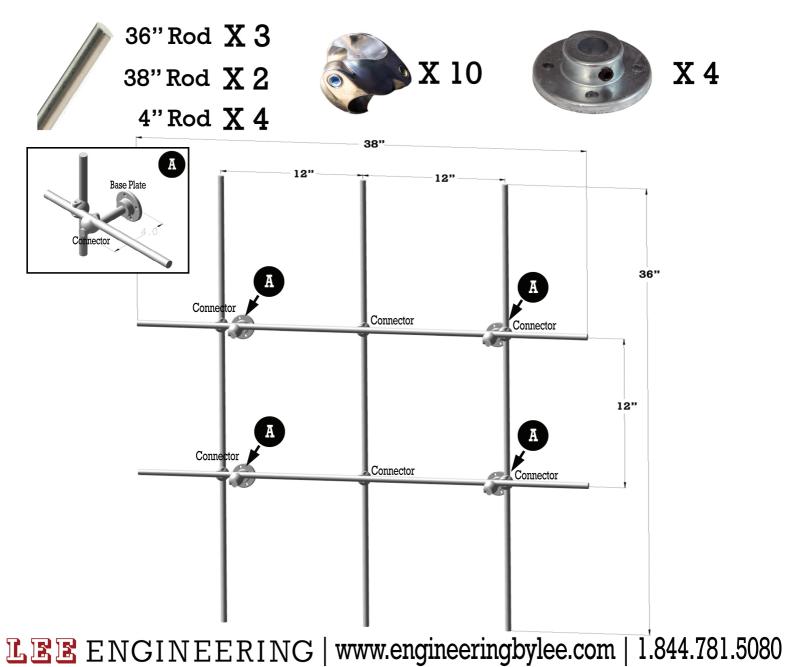

## Lattice Frame:

Use the open connectors and lattice rods to assemble the frame. Use one open connector at each rod intersection. The kit assumes a lattice spacing of 1-foot; however, this may vary depending on your application. Rods may be cut for fit as necessary.

## Mounting:

After assembling the lattice frame, there should be an equal number of remaining 4-inch rods, baseplates, and open connectors. Connect an open connector to one end of the 4-inch rod and a base plate to the other end. Attach the open connector to the lattice frame 90 degrees in a square or rectangular pattern (the base plate pointing to the back mounting surface). Base plates may be secured with #10 screws. Mounting Screws Not Included.